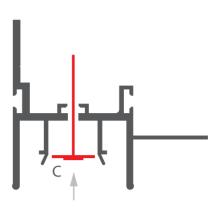

More mounting procedures and related accessories can be found at klusdesign.eu

www.klusdesign.eu 1

**1.** Drill holes in the extrusion (A) to lead out power cables.

2. Mount the LED strip (C) and lead out the power cable.