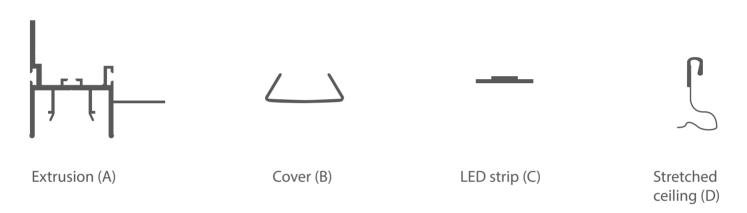

## Parts needed to mount the FOLED-BOK extrusion

## **Tools needed for mounting:**

- drill
- screwdriver
- screws
- hand saw

**NOTE!** All LED strips must be connected to a 12 V or 24 V power supply.

**IMPORTANT:** The manual presents the simplest mounting procedure.