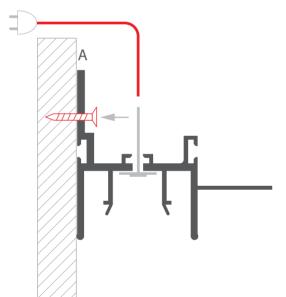

More mounting procedures and related accessories can be found at klusdesign.eu

www.klusdesign.eu 1

**1.** Drill holes in the extrusion (A) to lead out power cables.

2. Mount the LED strip (C) and lead out the power cable.

**3.** Attach the extrusion (A) to the wall with screws and connect power.

**4.** Insert the hook of the stretched ceiling (D) into the extrusion (A).

**5.** Insert the cover (B).

www.klusdesign.eu 2