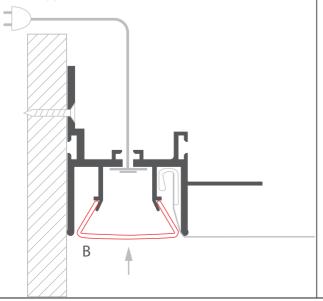

**3.** Attach the extrusion (A) to the wall with screws and connect power.

**4.** Insert the hook of the stretched ceiling (D) into the extrusion (A).

**5.** Insert the cover (B).

www.klusdesign.eu 2