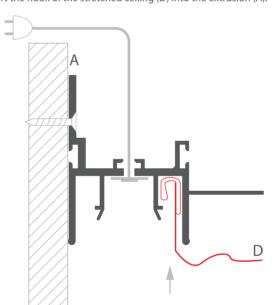

**3.** Attach the extrusion (A) to the wall with screws and connect power.

**4.** Insert the hook of the stretched ceiling (D) into the extrusion (A).

**5.** Insert the cover (B).

www.klusdesign.eu 2