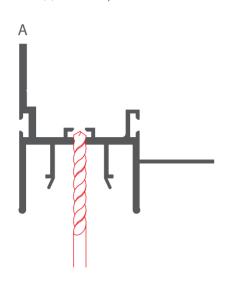

More mounting procedures and related accessories can be found at klusdesign.eu

www.klusdesign.eu 1

**1.** Drill holes in the extrusion (A) to lead out power cables.

2. Mount the LED strip (C) and lead out the power cable.