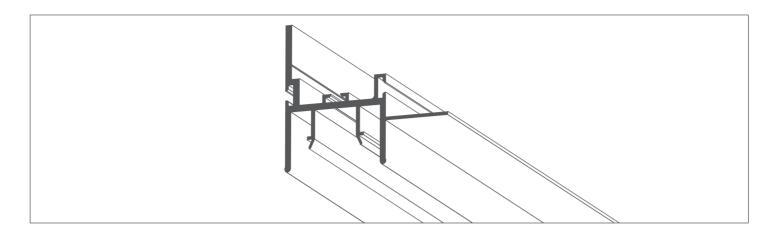

## Parts needed to mount the FOLED-BOK extrusion



## **Tools needed for mounting:**

- drill
- screwdriver
- screws
- hand saw

**NOTE!** All LED strips must be connected to a 12 V or 24 V power supply.

**IMPORTANT:** The manual presents the simplest mounting procedure.

More mounting procedures and related accessories can be found at klusdesign.eu

www.klusdesign.eu 1



**1.** Drill holes in the extrusion (A) to lead out power cables.



2. Mount the LED strip (C) and lead out the power cable.



**3.** Attach the extrusion (A) to the wall with screws and connect power.



**4.** Insert the hook of the stretched ceiling (D) into the extrusion (A).



**5.** Insert the cover (B).



www.klusdesign.eu 2