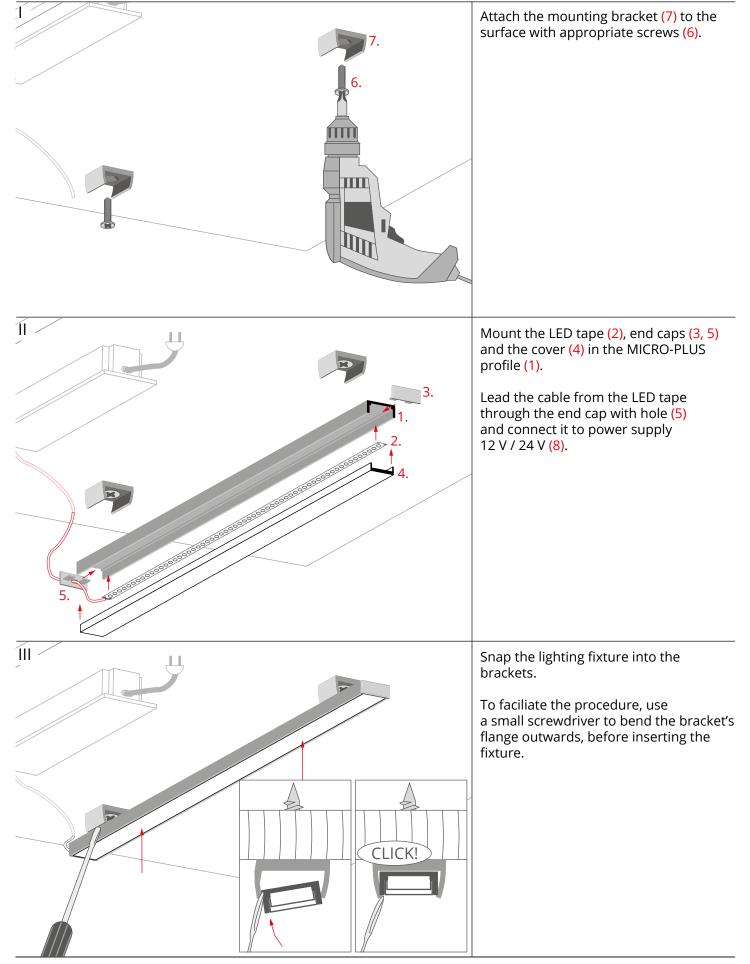

- 1. MICRO-PLUS profile (Ref. C2966)
- 2. LED strip\*
- 3. End cap\*
- 4. Cover\*
- 5. End cap with hole\*
- 6. Countersunk screw 6-8 mm / 0.24-0.31" not included\*
- 7. Mounting bracket\*
- 8. Power supply (12 V / 24 V)\*

\*The full range of accessories and electronics is available at www.KlusDesign.eu

**NOTE!** All LED tapes must be connected to a 12 V or 24 V power supply.

**IMPORTANT:** Not all possible mounting procedures are presented here.

More mounting procedures and related accessories can be found at www.KlusDesign.eu. Drawings of extrusions and accessories in these instructions are simplified and only approximate the actual shapes.

www.KlusDesign.eu