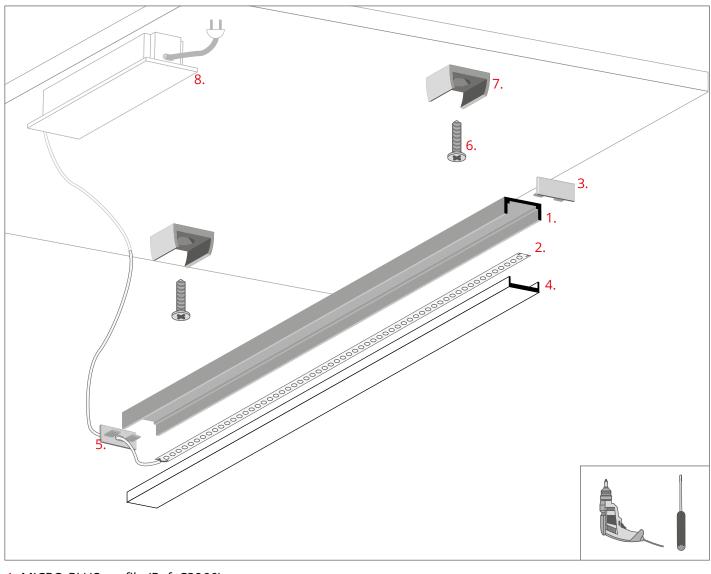

- 1. MICRO-PLUS profile (Ref. C2966)
- 2. LED strip\*
- 3. End cap\*
- 4. Cover\*
- 5. End cap with hole\*
- 6. Countersunk screw 6-8 mm / 0.24-0.31" not included\*
- 7. Mounting bracket\*
- 8. Power supply (12 V / 24 V)\*

\*The full range of accessories and electronics is available at www.KlusDesign.eu

**NOTE!** All LED tapes must be connected to a 12 V or 24 V power supply.

**IMPORTANT:** Not all possible mounting procedures are presented here.