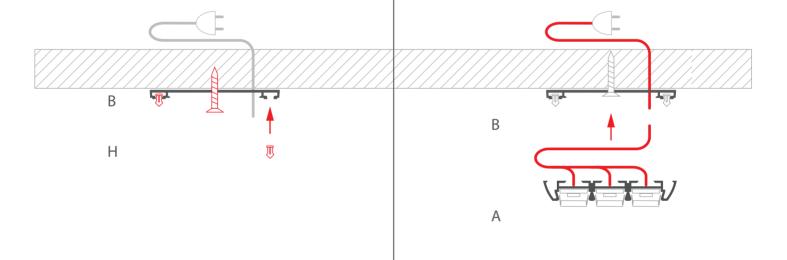

More mounting procedures and related accessories can be found at www.klusdesign.eu

www.klusdesign.eu 1

 $\pmb{1}_{\bullet}$  Mount the LED strips (G), insert covers (F), and then insert the end cap (C). Feed the power cable.

**2.** Drill mounting holes in the surface and mounting track (B).

**3.** Attach the mounting track with screws (B). Insert clips (H) into it.

www.klusdesign.eu 2