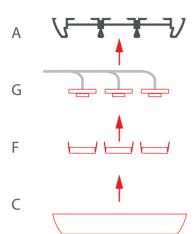

More mounting procedures and related accessories can be found at www.klusdesign.eu

www.klusdesign.eu 1

 $\pmb{1}_{\bullet}$  Mount the LED strips (G), insert covers (F), and then insert the end cap (C). Feed the power cable.