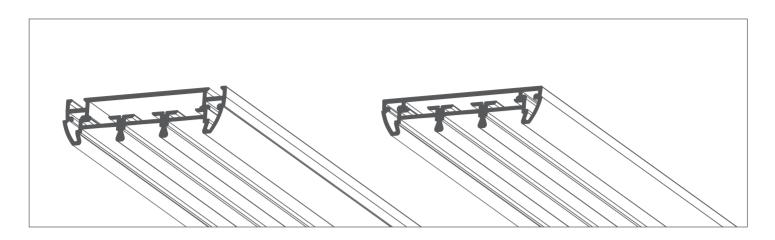

## Parts needed to mount the TRIADA extrusion



## **Tools needed for mounting:**

- drill
- screwdriver
- hand saw
- Allen wrenches (dia. 3 mm, dia. 5 mm)

**NOTE!** All LED strips must be connected to a 12 V or 24 V power supply.

**IMPORTANT:** The manual presents the simplest mounting procedure.

More mounting procedures and related accessories can be found at www.klusdesign.eu

www.klusdesign.eu 1



 $\pmb{1}_{\bullet}$  Mount the LED strips (G), insert covers (F), and then insert the end cap (C). Feed the power cable.



**2.** Drill mounting holes in the surface and mounting track (B).



**3.** Attach the mounting track with screws (B). Insert clips (H) into it.





www.klusdesign.eu 2