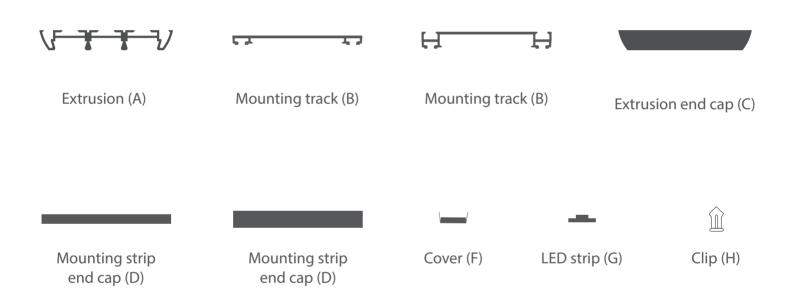

## Parts needed to mount the TRIADA extrusion



## **Tools needed for mounting:**

- drill
- screwdriver
- hand saw
- Allen wrenches (dia. 3 mm, dia. 5 mm)

**NOTE!** All LED strips must be connected to a 12 V or 24 V power supply.

**IMPORTANT:** The manual presents the simplest mounting procedure.

More mounting procedures and related accessories can be found at www.klusdesign.eu

www.klusdesign.eu 1



 $\pmb{1}_{\bullet}$  Mount the LED strips (G), insert covers (F), and then insert the end cap (C). Feed the power cable.



**2.** Drill mounting holes in the surface and mounting track (B).



**3.** Attach the mounting track with screws (B). Insert clips (H) into it.





www.klusdesign.eu 2