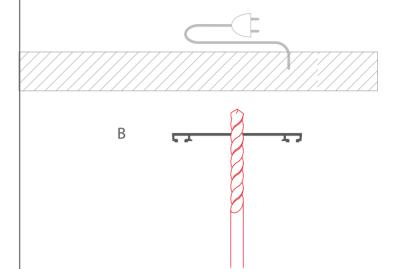

**2.** Drill mounting holes in the surface and mounting track (B).

**3.** Attach the mounting track with screws (B). Insert clips (H) into it.

www.klusdesign.eu 2